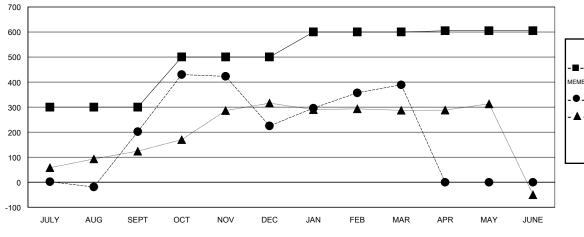

#### GOALS AND ACTUAL MEMBERS CUMULATIVE

ASSESSMENT DATA

| - CURRENT YEAR GOALS FOR NEW |  |
|------------------------------|--|
| MEMBERS                      |  |

- CURRENT YEAR ACTUAL MEMBERS

- ▲ - LAST YEAR ACTUAL MEMBERS

|                       |                    | Members                          |                              |                             |  |
|-----------------------|--------------------|----------------------------------|------------------------------|-----------------------------|--|
| RESULTS FOR 2013-2014 |                    |                                  |                              |                             |  |
| QUARTER               | NEW MEMBER<br>GOAL | ACTUAL TOTAL<br>MEMBERS<br>ADDED | ACTUAL<br>DROPPED<br>MEMBERS | ACTUAL NET<br>GAIN/<br>LOSS |  |
| JULY/AUG/SEPT         | 300                | 328                              | 126                          | 202                         |  |
| OCT/NOV/DEC           | 200                | 297                              | 274                          | 23                          |  |
| JAN/FEB/MAR           | 100                | 288                              | 124                          | 164                         |  |
| APR/MAY/JUNE          | 5                  | 0                                | 0                            | 0                           |  |