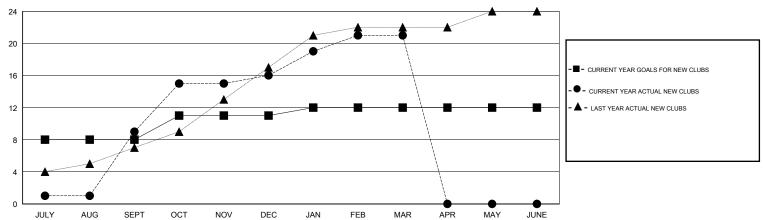

#### GOALS AND ACTUAL NEW CLUBS CUMULATIVE

## **LOCATION NEPAL**

GMT CA 6

|                                                    |                  | Clubs               |                            |                             |  |
|----------------------------------------------------|------------------|---------------------|----------------------------|-----------------------------|--|
| RESULTS FOR 2013-2014                              |                  |                     |                            |                             |  |
| QUARTER                                            | NEW CLUB<br>GOAL | ACTUAL NEW<br>CLUBS | ACTUAL<br>DROPPED<br>CLUBS | ACTUAL NET<br>GAIN/<br>LOSS |  |
| JULY/AUG/SEPT OCT/NOV/DEC JAN/FEB/MAR APR/MAY/JUNE | 8<br>3<br>1<br>0 | 9<br>7<br>5<br>0    | 1<br>8<br>2<br>0           | 8<br>-1<br>3<br>0           |  |